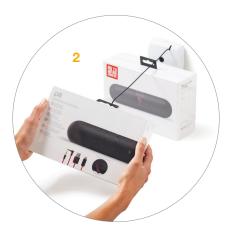

# **FEATURES AND BENEFITS**

- Only solution designed for high value, shelved products
- 2 Cable recoils so customers can easily interact with merchandise while you maintain a clean shelf
- **3** Secured by the IR StopLok providing fast access to merchandise and superior protection
- 4 Alarming version alarms if the cable is cut or the box is moved off its fixture