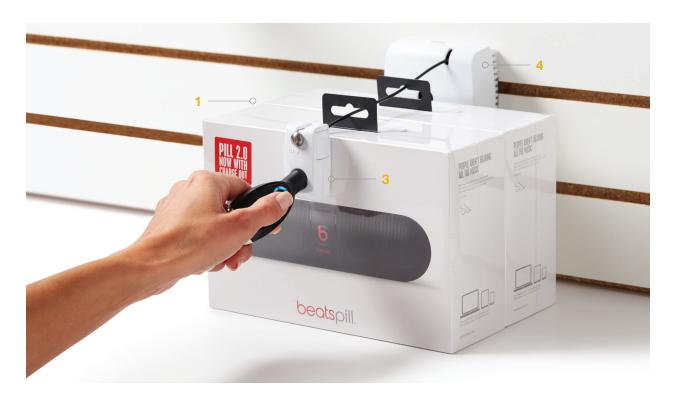

# **FEATURES AND BENEFITS**

- Only solution designed for high value, shelved products
- 2 Cable recoils so customers can easily interact with merchandise while you maintain a clean shelf
- **3** Secured by the IR StopLok providing fast access to merchandise and superior protection
- 4 Alarming version alarms if the cable is cut or the box is moved off its fixture