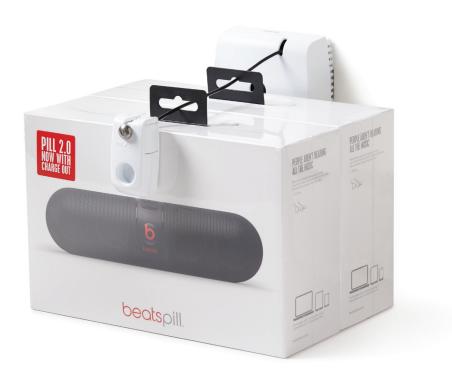

# **Shelf Tether**

# The only packaged merchandise product when EAS isn't present

# **HIGH LEVEL SECURITY**

Provides a higher level of protection for items than traditional magnetic or mechanical hooks.

# **EASE OF DISPLAY**

Don't sacrifice security for a proper display. Cable recoils so customers can easily interact with merchandise.

# AN ECOSYSTEM OF SECURITY

Utilize our OneKEY ecosystem and have the advantage of the only storewide single key security system that protects high-theft merchandise.