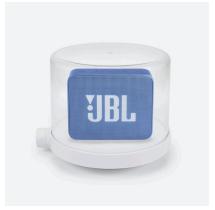

#### **APPLICATIONS**

Zips Display Case is a flexible solution that can be applied to a wide range of smart technology and personal accessories.

©2021 InVue. No endorsement of InVue products has been made by any of the manufacturers of the products shown. Product is sold pursuant to InVue's warranty which can be found at invue.com/warranty.