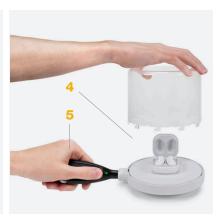

#### **FEATURES AND BENEFITS**

- Clear visual case protects the product and promotes engagement
- 2 Compact design ideal for showing smaller items with limited space
- **3** Choose from a variety of sensor options for power and alarm
- **4** Cover fits Zips universal display platform to quickly refresh the shopping experience
- 5 Compatible with OneKEY and Access Manager for full visibility of product interactions