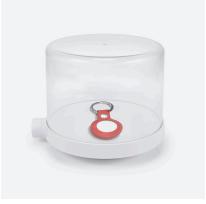

#### **APPLICATIONS**

Zips Display Case is a flexible solution that can be applied to a wide range of smart technology and personal accessories.

©2021 InVue. No endorsement of InVue products has been made by any of the manufacturers of the products shown. Product is sold pursuant to InVue's warranty which can be found at invue.com/warranty.