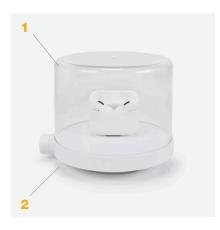

#### **FEATURES AND BENEFITS**

- Clear visual case protects the product and promotes engagement
- 2 Compact design ideal for showing smaller items with limited space
- **3** Choose from a variety of sensor options for power and alarm
- **4** Cover fits Zips universal display platform to quickly refresh the shopping experience
- 5 Compatible with OneKEY and Access Manager for full visibility of product interactions