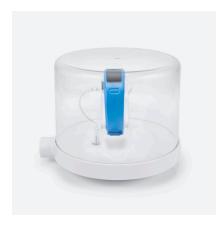

## **Zips Display Case**

### The secure solution for showcasing high-value products.

#### **FEATURES AND BENEFITS**

- Clear visual case protects the product and promotes engagement
- 2 Compact design ideal for showing smaller items with limited space
- **3** Choose from a variety of sensor options for power and alarm
- **4** Cover fits Zips universal display platform to quickly refresh the shopping experience
- 5 Compatible with OneKEY and Access Manager for full visibility of product interactions