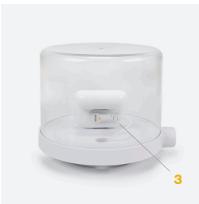

#### **FEATURES AND BENEFITS**

- Clear visual case protects the product and promotes engagement
- 2 Compact design ideal for showing smaller items with limited space
- **3** Choose from a variety of sensor options for power and alarm
- **4** Cover fits Zips universal display platform to quickly refresh the shopping experience
- 5 Compatible with OneKEY and Access Manager for full visibility of product interactions