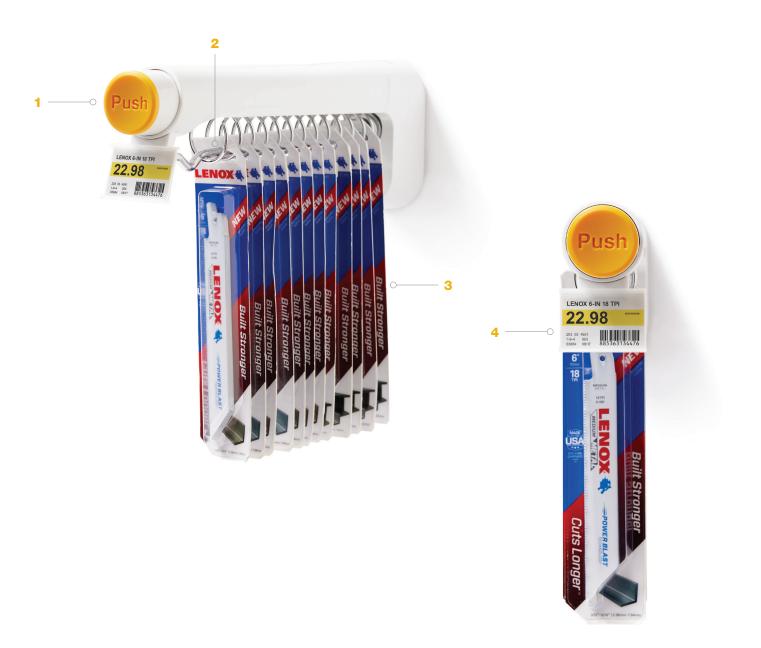

## **FEATURES AND BENEFITS**

- 1 Simple push of a button dispenses one package
- 2 Time delay of 5 seconds between dispenses deters thieves
- 3 Individual merchandise positions increases anti-sweep security
- 4 Integrated price tag for a simple and clean display

## **FEATURES AND BENEFITS (continued)**

- 1 Merchandising space gives customers an intuitive way to replace unwanted merchandise, meaning merchandise stays off the floor
- 2 Interchangeable coils let you maximize merchandising space for different sized packaging
- 3 Interchangeable rods allow you to leverage the same dispenser on multiple displays (ie: pegboard, slatwalls and mounting bars)
- 4 No proprietary key necessary for installation