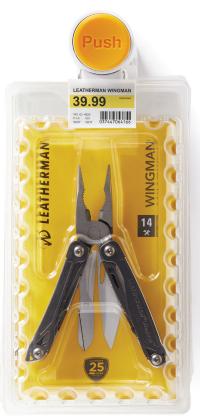

## Stop thieves, not customers.

A push button dispenser with time delay that is simple for customers and stops thieves.

InVue's T1000 is the only self service fixture in the market that increases sales while preventing theft. Intuitive dispensing helps you sell more merchandise with no associate assistance. The easy to use push button creates the best customer

experience, and the time-delayed release prevents sweeping theft. T1000 is a single position dispenser. Rather than committing to an expensive shelf segment, the small footprint maximizes display space.

## **FEATURES AND BENEFITS**

- 1 Simple push of a button dispenses one package
- 2 Time delay of 5 seconds between dispenses deters thieves
- 3 Individual merchandise positions increases anti-sweep security
- 4 Integrated price tag for a simple and clean display