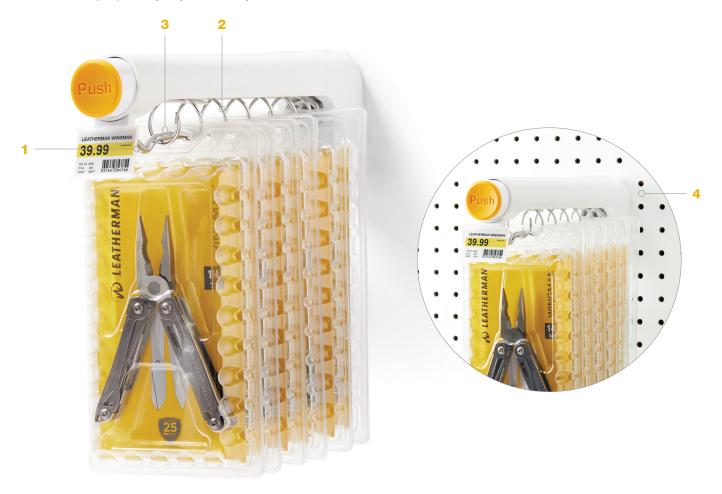

## **FEATURES AND BENEFITS**

- 1 Simple push of a button dispenses one package
- 2 Time delay of 5 seconds between dispenses deters thieves
- 3 Individual merchandise positions increases anti-sweep security
- 4 Integrated price tag for a simple and clean display

## **FEATURES AND BENEFITS (continued)**

- 1 Merchandising space gives customers an intuitive way to replace unwanted merchandise, meaning merchandise stays off the floor
- 2 Interchangeable coils let you maximize merchandising space for different sized packaging
- 3 Interchangeable rods allow you to leverage the same dispenser on multiple displays (ie: pegboard, slatwalls and mounting bars)
- 4 No proprietary key necessary for installation