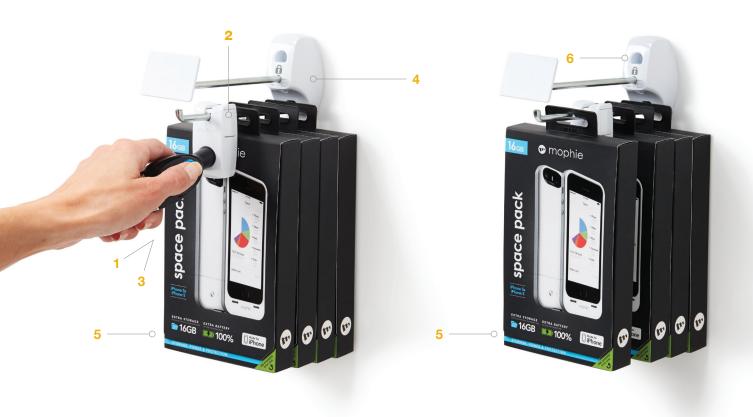

## **EASE OF OPERATION**

The integrated lock and swivel design allows for easy access to load and unload merchandise with the  $OneKEY^{TM}$ .

## **FEATURES AND BENEFITS**

- OneKEY<sup>™</sup> compatibility for fast access to merchandise to better serve the consumer
- 2 IR locking system provides superior security versus traditional magnetic or mechanical locks
- 3 OneKEY times out after 12 hours, making a lost or stolen key useless
- 4 Engineered external body provides increased strength and enhanced resistance against manual attacks
- 5 Allows retailers to select the number of "live" and "locked" merchandise items on the hook
- 6 Locking Hook base is engineered to lock and unlock easily for quick plan-o-gram updates