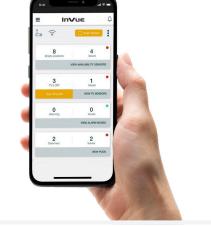

S3100V is part of InVue LIVE—a connected platform of products that help retailers track, monitor and manage store operations in real time. With a suite of hardware and software solutions across Merchandising, Access Control, Security and Operations, InVue LIVE is the single source for retailers to gain in-store visibility across their estate.

#### S3100V USES INVUE LIVE'S MOBILE APPLICATION FOR:

- > Planogram compliance management
- > Insights into real-time customer engagement
- Disarming the security alarm

©2020 InVue. No endorsement of InVue products has been made by any of the manufacturers of the products shown. Product is sold pursuant to InVue's warranty which can be found at invue.com/warranty.