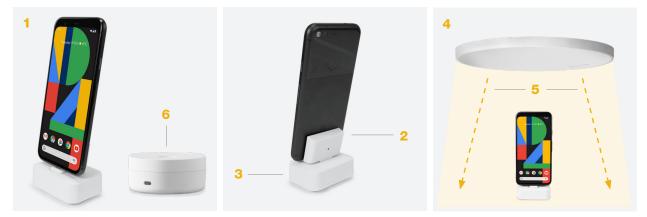

#### FEATURES AND BENEFITS

- 1 Consistent look and feel across tablet and smartphone displays
- 2 Alarm sensor cannot be blocked or disrupted
- Streamlined sensor design provides device stability
- 4 Choose an Alarm Zone or Secure Zone and determine security parameters
- 5 Sensor alarm will sound when device crosses the zone limit
- 6 Optional Alarm Node flashes red and provides louder alarm to enhance display security