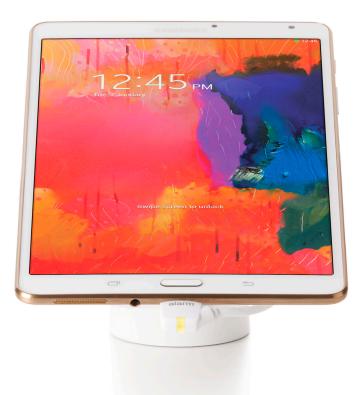

## Perfect combination of security, experience and cost.

The LTO4 features InVue Alarm-on-Merchandise protection combined with a cut resistant cable and optional bracket arms for enhanced security. Designed to provide an excellent user experience, the LTO4 allows merchandise to be easily lifted from the stand for complete customer interaction with the phone or tablet. An exclusive breakaway fitting eliminates damage to the stand during a theft attempt and allows easy, immediate re-installation and an exceptional cost of ownership.

Simple configuration includes a stand with sensor that works for both handhelds or tablets.