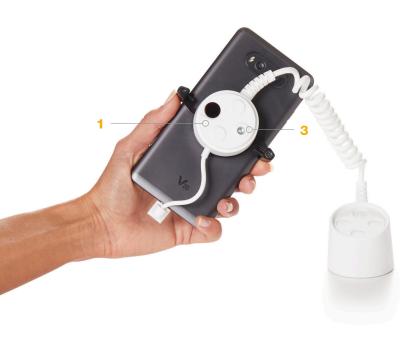

## FEATURES AND BENEFITS

- 1 Alarm on Merchandise provides enhanced theft deterrence
- 2 Breakaway mounting plate eliminates damage, is reusable and allows you to quickly and easily re-install the position
- **3** Single screw merchandise removal provides simple remerchandising and easy nightly removal
- 4 Access Manager compatibility provides audit and zone control for smartphones and tablets (not shown)