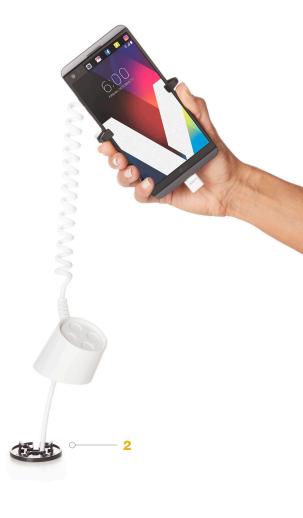

## FEATURES AND BENEFITS (continued)

- Alarming auxiliary port allows you to crossmerchandise an accessory and dramatically increases accessory sales
- 2 Optional bracket arms provide scalable, enhanced security when and where it's needed
- **3** Power pass-through enables the display to be fully charged (with OEM power supply) and ready for customer trial
- 4 LTO4 is part of the InVue single key OneKEY ecosystem<sup>™</sup>