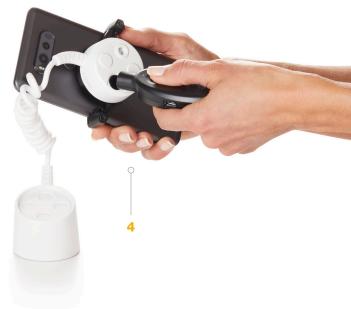

## FEATURES AND BENEFITS (continued)

- Alarming auxiliary port allows you to crossmerchandise an accessory and dramatically increases accessory sales
- 2 Optional bracket arms provide scalable, enhanced security when and where it's needed
- **3** Power pass-through enables the display to be fully charged (with OEM power supply) and ready for customer trial
- 4 LTO4 is part of the InVue single key OneKEY ecosystem<sup>™</sup>