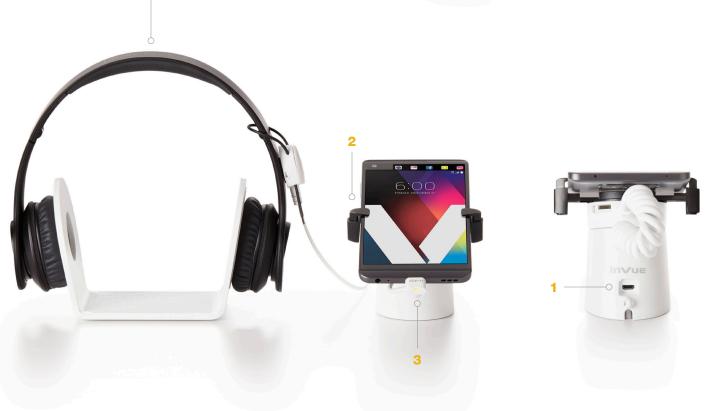

## FEATURES AND BENEFITS

- 1 Alarm on Merchandise provides enhanced theft deterrence
- 2 Breakaway mounting plate eliminates damage, is reusable and allows you to quickly and easily re-install the position
- **3** Single screw merchandise removal provides simple remerchandising and easy nightly removal
- 4 Access Manager compatibility provides audit and zone control for smartphones and tablets (not shown)

## FEATURES AND BENEFITS (continued)

- Alarming auxiliary port allows you to crossmerchandise an accessory and dramatically increases accessory sales
- 2 Optional bracket arms provide scalable, enhanced security when and where it's needed
- **3** Power pass-through enables the display to be fully charged (with OEM power supply) and ready for customer trial
- 4 LTO4 is part of the InVue single key OneKEY ecosystem<sup>™</sup>