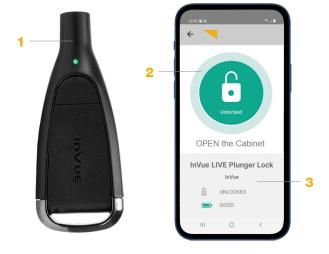

### STREAMLINE SERVICE AND SECURITY AT YOUR FINGERTIPS

OneKEY and the LIVE Access enable site leaders to effectively streamline service and security in the palm of your hand.

- 1 Physical OneKEY to lock, unlock, and relatch compatible devices
- 2 Digital OneKEY to lock, unlock, and relatch compatible devices
- 3 Summary and status of devices