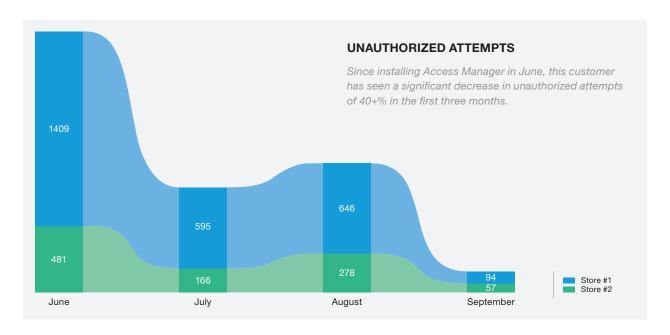

### **AUDIT**

Effectively track and act on user activity, unauthorized attempts, and product demand.

USER ACTIVITY

PRODUCT DEMAND

UNAUTHORIZED ATTEMPTS

CUSTOMIZED REPORTING

©2022 InVue. No endorsement of InVue products has been made by any of the manufacturers of the products shown. Product is sold pursuant to InVue's warranty which can be found at invue.com/warranty.