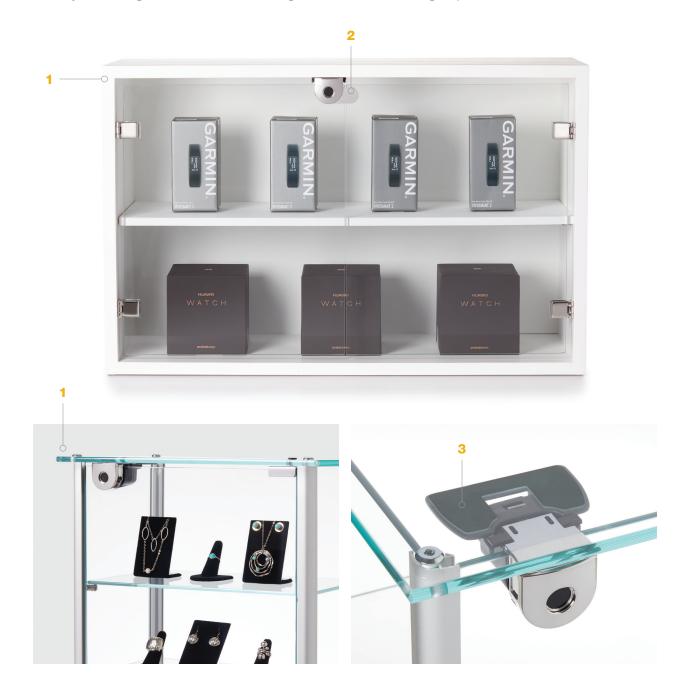

## FEATURES AND BENEFITS

- 1 Designed for swing-out glass doors on wood or glass frame fixtures
- 2 Brace option enables protection of double doors with a single lock
- **3** Only lock designed to be installed on a glass frame no drilling required

## FEATURES AND BENEFITS (continued)

- 1 Can be applied to top or bottom of cabinet
- 2 Streamlined design with attractive chrome finish
- **3** Locking mechanism inside cabinet
- 4 L440 Smart Lock is part of the exclusive InVue single key OneKEY ecosystem<sup>™</sup>
- 5 Access Manager<sup>™</sup> compatible