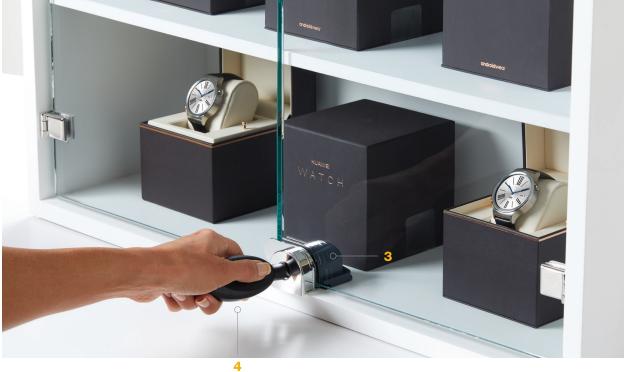

## FEATURES AND BENEFITS (continued)

- 1 Can be applied to top or bottom of cabinet
- 2 Streamlined design with attractive chrome finish
- **3** Locking mechanism inside cabinet
- 4 L440 Smart Lock is part of the exclusive InVue single key OneKEY ecosystem<sup>™</sup>
- 5 Access Manager<sup>™</sup> compatible