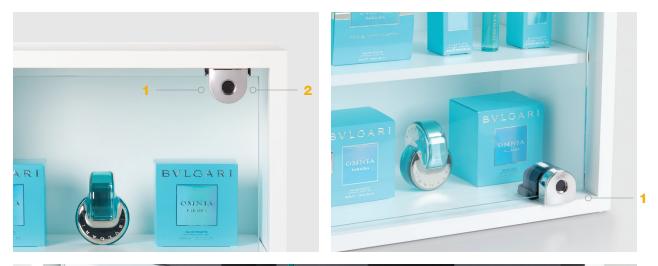

## FEATURES AND BENEFITS (continued)

- 1 Can be applied to top or bottom of cabinet
- 2 Streamlined design with attractive chrome finish
- **3** Locking mechanism inside cabinet
- 4 L440 Smart Lock is part of the exclusive InVue single key OneKEY ecosystem<sup>™</sup>
- 5 Access Manager<sup>™</sup> compatible