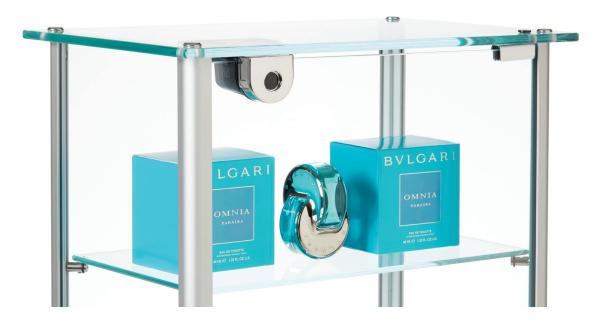

## Self-locking protection. Sales-boosting performance!

Designed to work with any glass swing out door cabinet.

With Smart Lock, retailers can increase their profits by making merchandise accessible and empowering their associates to service customers. Smart Lock provides reliable and robust security for inventory placed in cabinets, while enabling a positive customer experience. The L440 Smart Lock is specifically designed for swing out glass doors and incorporates a selflocking feature that ensures the cabinet is locked when closed. The streamlined design allows for optimal merchandise display. L440's locking mechanism is behind the glass, inside the cabinet — greatly improving defeat resistance!

## FEATURES AND BENEFITS (continued)

- 1 Can be applied to top or bottom of cabinet
- 2 Streamlined design with attractive chrome finish
- **3** Locking mechanism inside cabinet
- 4 L440 Smart Lock is part of the exclusive InVue single key OneKEY ecosystem<sup>™</sup>
- 5 Access Manager<sup>™</sup> compatible