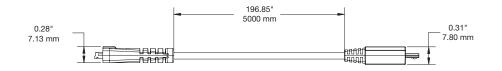

- > Configured for text or email
- Customizable

ÌnVue.

Insight Hub (INS1000-W):

Insight Expansion Box (INS2000-W):

Insight Expansion/Hub Data Cable Adapter USB Male (INS3001-W):

Insight Expansion/Hub Data Cable Adapter USB Female (INS3002-W):