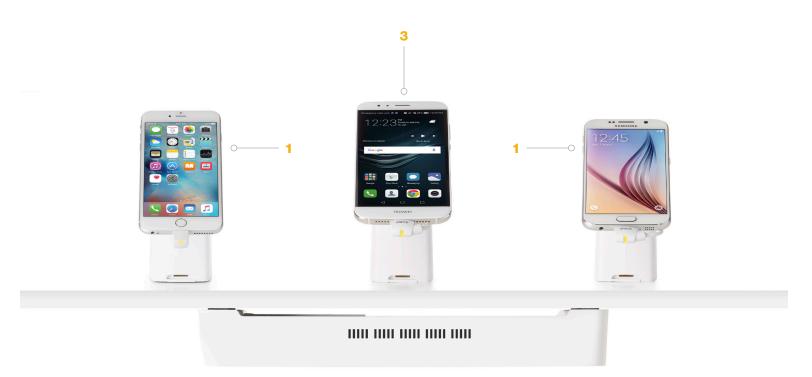

#### FEATURES AND BENEFITS

- 1 Works with iOS and Android devices
- 2 Connect up to 16 devices using the Insight Hub and an additional 16 when connected to the Insight Expansion Box (Insight Hub shown below)
- 3 Information can be accessed at the device, store, and enterprise levels