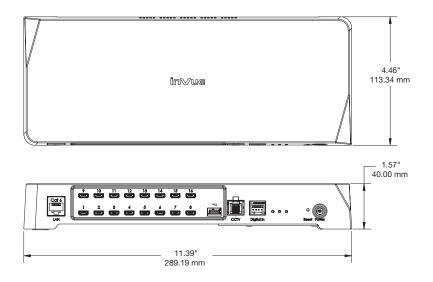

- > Configured for text or email
- Customizable

ÌnVue.

Insight Hub (INS1000-W):

Insight Expansion Box (INS2000-W):

Insight Expansion/Hub Data Cable Adapter USB Male (INS3001-W):

Insight Expansion/Hub Data Cable Adapter USB Female (INS3002-W):