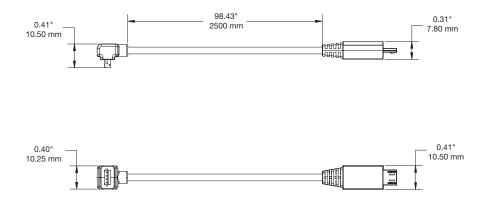

5M Insight Expansion Box/Hub Data Cable (INS3100-W):

5M Insight POD/Hub Data Cable Under Counter (INS3200-W):

5M Insight Hub/POD Data Cable Over Counter (INS3210-W):

2.5M Insight POD/Hub Data Cable Under Counter (INS3300-W):

2.5M Insight Hub/POD Data Cable Over Counter (INS3310-W):

Series 1060 Flat Stand (DRD100-W):

Series 1060 Angled Stand (DRD101-W):

2.9" 73.7 mm

Series 1560 Angled Alarming Stand (DSD100-W):

Series 1560 Zero Degree Alarming Stand (DSD101-W):