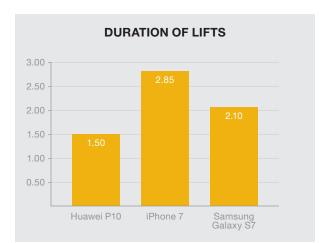

#### INSIGHT SYSTEM ANALYTICS EXAMPLES

With an intelligent, networked POD we provide the following through a cloud-based portal:

#### > Activity: Lifts and lift duration of merchandise

- > Planogram: Type of device (e.g., brand and model) on each POD and missing devices
- > Security: Arm/disarm and alarm events
- > System health: Power and communication status (future)