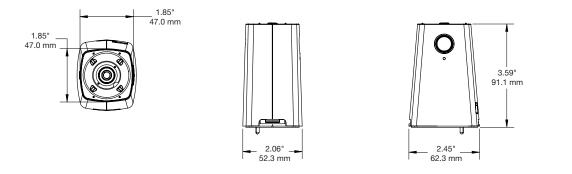

# INSIGHT SYSTEM MONITORING

Notifications:

- > Device is missing
- Device is receiving considerably more (or less) activity than normal
- > Position is not re-armed after the alarm sounds

Communication method:

- > Configured for text or email
- Customizable

ÌnVue.

Insight Hub (INS1000-W):

Insight Expansion Box (INS2000-W):

Insight Expansion/Hub Data Cable Adapter USB Male (INS3001-W):

Insight Expansion/Hub Data Cable Adapter USB Female (INS3002-W):