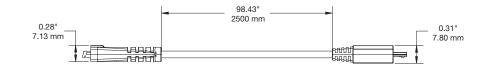

2.5M Insight Hub/POD Data Cable Over Counter (INS3310-W):

Series 1060 Flat Stand (DRD100-W):

Series 1060 Angled Stand (DRD101-W):

2.9" 73.7 mm

Series 1560 Angled Alarming Stand (DSD100-W):

Series 1560 Zero Degree Alarming Stand (DSD101-W):