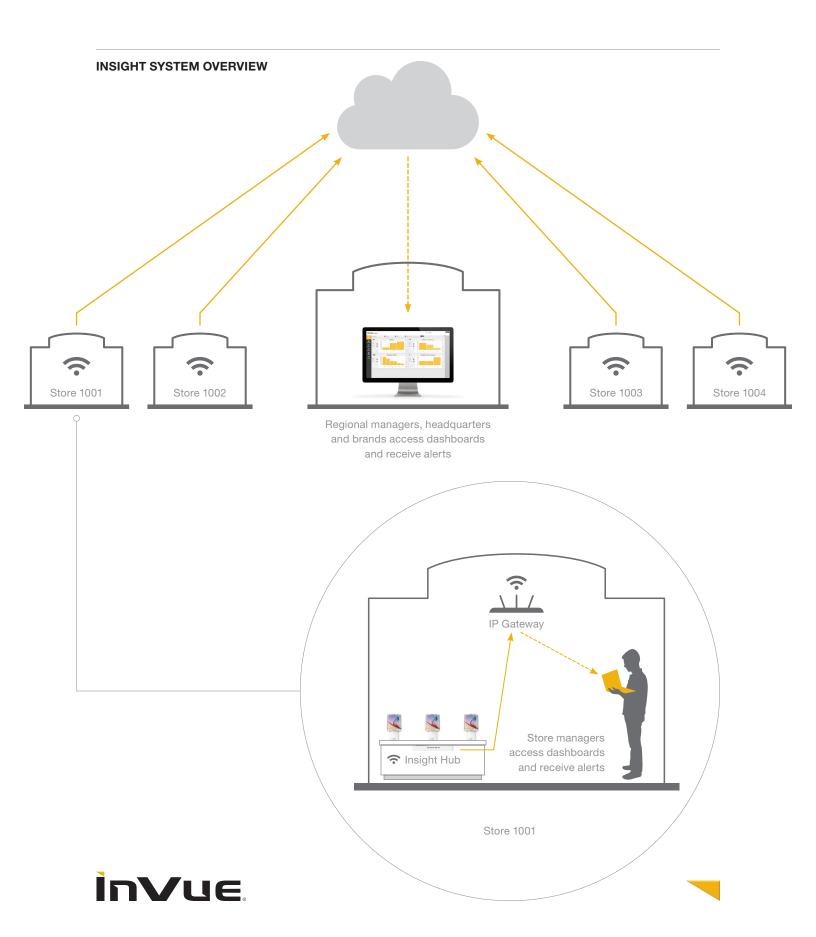

# Know what's on display. Gain customer insight. No matter where you are.

InVue Insight<sup>™</sup> is an enterprise retail analytics solution that helps provide visibility to in-store activity of your smartphones and tablets on display. With an intelligent, networked POD you

can track planogram compliance, customer interaction (how many lifts and for how long) and security status — all through a cloud-based portal.

This information can be easily accessed at the device, store, and enterprise level.

# INSIGHT SYSTEM MONITORING

Notifications:

- > Device is missing
- Device is receiving considerably more (or less) activity than normal
- > Position is not re-armed after the alarm sounds

Communication method: