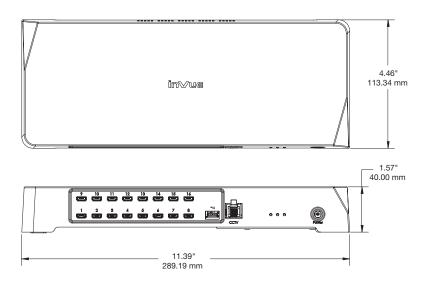

- > Configured for text or email
- Customizable

ÌnVue.

Insight Hub (INS1000-W):

Insight Expansion Box (INS2000-W):

Insight Expansion/Hub Data Cable Adapter USB Male (INS3001-W):

Insight Expansion/Hub Data Cable Adapter USB Female (INS3002-W):