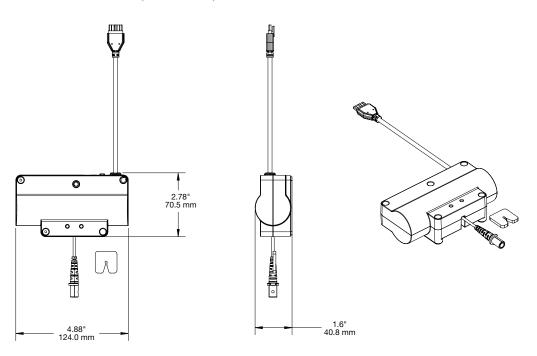

- > Configured for text or email
- Customizable

ÌnVue.

Insight Hub (INS1000-W):

Insight Expansion Box (INS2000-W):

Insight Expansion/Hub Data Cable Adapter USB Male (INS3001-W):

Insight Expansion/Hub Data Cable Adapter USB Female (INS3002-W):

5M Insight Expansion Box/Hub Data Cable (INS3100-W):

5M Insight POD/Hub Data Cable Under Counter (INS3200-W):

5M Insight Hub/POD Data Cable Over Counter (INS3210-W):

2.5M Insight POD/Hub Data Cable Under Counter (INS3300-W):