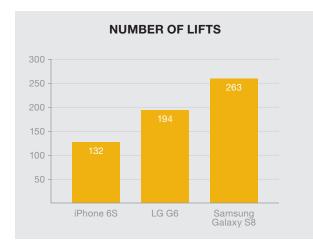

#### INSIGHT SYSTEM ANALYTICS EXAMPLES

With an intelligent, networked POD we provide the following through a cloud-based portal:

#### > Activity: Lifts and lift duration of merchandise

- > Planogram: Type of device (e.g., brand and model) on each POD and missing devices
- > Security: Arm/disarm and alarm events
- > System health: Power and communication status (future)