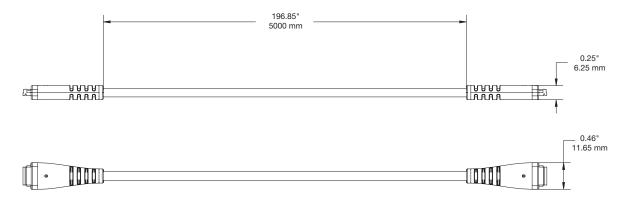

5M Insight Expansion Box/Hub Data Cable (INS3100-W):

5M Insight POD/Hub Data Cable Under Counter (INS3200-W):

5M Insight Hub/POD Data Cable Over Counter (INS3210-W):

2.5M Insight POD/Hub Data Cable Under Counter (INS3300-W):