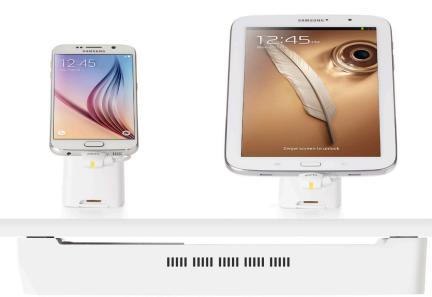

#### FEATURES AND BENEFITS

- 1 Works with iOS and Android devices
- 2 Connect up to 16 devices using the Insight Hub and an additional 16 when connected to the Insight Expansion Box (Insight Hub shown below)
- 3 Information can be accessed at the device, store, and enterprise levels