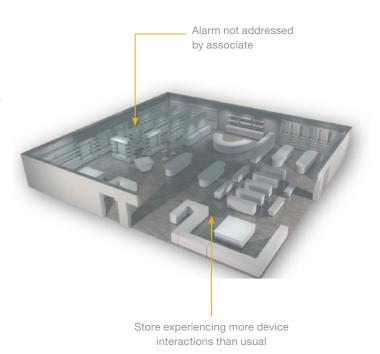

# INSIGHT SYSTEM MONITORING

Notifications:

- > Device is missing
- Device is receiving considerably more (or less) activity than normal
- > Position is not re-armed after the alarm sounds

Communication method: