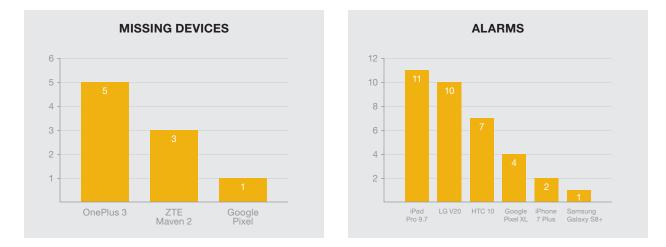

#### INSIGHT SYSTEM ANALYTICS EXAMPLES

With an intelligent, networked POD we provide the following through a cloud-based portal:

#### > Activity: Lifts and lift duration of merchandise

- > Planogram: Type of device (e.g., brand and model) on each POD and missing devices
- > Security: Arm/disarm and alarm events
- > System health: Power and communication status (future)