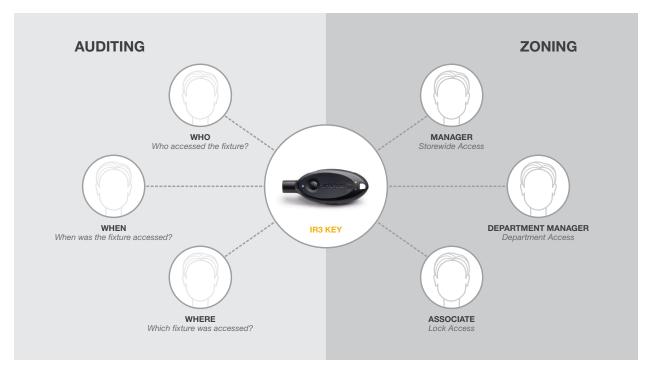

# Know who accessed what and when.

Access Manager logs every lock interaction for every associate, making it easy to detect associate activity that is suspicious. Through its intuitive user interface, individual associates can be enabled with access to cabinets on a department or even a lock by lock basis.

# **DATA COLLECTION**

The IR3 Key is the data conduit that allows Access Manager to provide you the knowledge of who accessed a position and when. Watch the video <a href="here">here</a>.

IR3 Key is deauthorized with employee PIN on Key Authorization Station