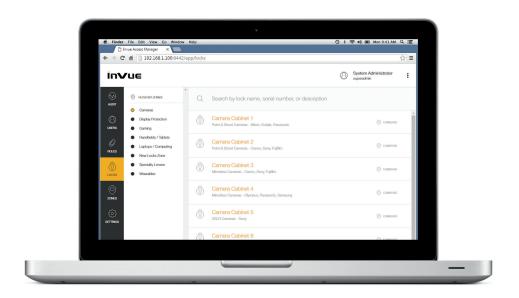

# Know who accessed what and when.

Access Manager logs every lock interaction for every associate, making it easy to detect associate activity that is suspicious. Through its intuitive user interface, individual associates can be enabled with access to cabinets on a department or even a lock by lock basis.

Customizable reporting allows you to reduce shrink and improve store efficiency.

Access Manager also allows retailers to zone and audit PODs Series 1060 and 1560, and Commercial Solution CT300.