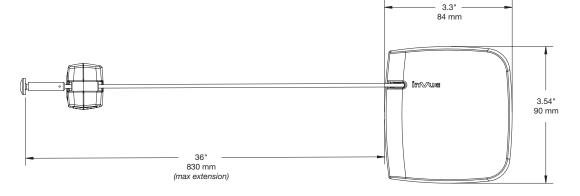

so customers can easily interact with merchandise while you maintain a clean shelf
- 3 Secured by the IR StopLok<sup>™</sup> providing fast access to merchandise and superior protection
- 4 Alarming version alarms if the cable is cut or the box is moved off its fixture
- 5 Available in non-alarming version (not pictured)









#### A storewide single key security system for all your high theft merchandise.

One key and four categories of tough security products provide you multiple, store-wide security solutions. The IR Ecosystem<sup>™</sup> allows you to safely open display, and access, your high theft merchandise and ensures that store associates always have the right key at the right time.







#### Shelf Tether – Alarming (NT-1):









#### Shelf Tether – Non-Alarming (NT-2):









#### **Product Ordering:**

| ORDER CODE     | DESCRIPTION                                          | CARTON QTY. |
|----------------|------------------------------------------------------|-------------|
| NT-1           | Shelf Tether - Alarming                              | 1           |
| NT-2           | Shelf Tether - Non-Alarming                          | 1           |
| NT-BRACKET-A   | Shelf Tether Bracket - American Pegboard             | 5           |
| NT-BRACKET-E   | Shelf Tether Bracket - European Pegboard             | 5           |
| NT-BRACKET-FB  | Shelf Tether Bracket - Universal Slatwall            | 5           |
| NT-BRACKET-PSA | Shelf Tether Bracket - with Adhesive                 | 5           |
| NT-BRACKET-VL  | Shelf Tether Bracket - Universal Slatwall