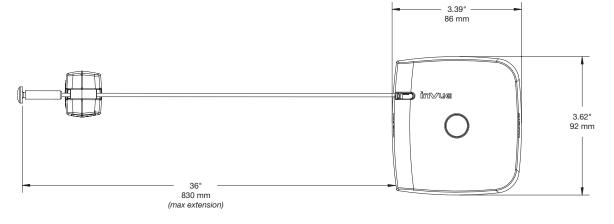

or high value, shelved products
- 2 Cable recoils so customers can easily interact with merchandise while you maintain a clean shelf
- 3 Secured by the IR StopLok<sup>™</sup> providing fast access to merchandise and superior protection
- 4 Alarming version alarms if the cable is cut or the box is moved off its fixture
- 5 Available in non-alarming version (not pictured)









#### A storewide single key security system for all your high theft merchandise.

One key and four categories of tough security products provide you multiple, store-wide security solutions. The IR Ecosystem<sup>™</sup> allows you to safely open display, and access, your high theft merchandise and ensures that store associates always have the right key at the right time.







#### Shelf Tether – Alarming (NT-1):









#### Shelf Tether – Non-Alarming (NT-2):









#### **Product Ordering:**

| ORDER CODE     | DESCRIPTION                                          | CARTON QTY. |
|----------------|------------------------------------------------------|-------------|
| NT-1           | Shelf Tether - Alarming                              | 1           |
| NT-2           | Shelf Tether - Non-Alarming                          | 1           |
| NT-BRACKET-A   | Shelf Tether Bracket - American Pegboard             | 5           |
| NT-BRACKET-E   | Shelf Tether Bracket - European Pegboard             | 5           |
| NT-BRACKET-FB  | Shelf Tether Bracket - Universal Slatwall            | 5           |
| NT-BRACKET-PSA | Shelf Tether Bracket - with Adhesive                 | 5           |
| NT-BRACK