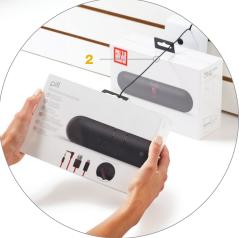

#### **Features and benefits**

- 1 Only solution designed for high value, shelved products
- 2 Cable recoils so customers can easily interact with merchandise while you maintain a clean shelf
- 3 Secured by the IR StopLok<sup>™</sup> providing fast access to merchandise and superior protection
- 4 Alarming version alarms if the cable is cut or the box is moved off its fixture
- 5 Available in non-alarming version (not pictured)