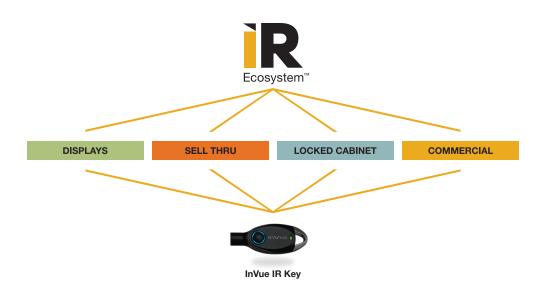

# Ecosystem

#### A storewide single key security system for all your high theft merchandise.

One key and four categories of tough security products provide you multiple, store-wide security solutions. The IR Ecosystem<sup>™</sup> allows you to safely open display, and access, your high theft merchandise and ensures that store associates always have the right key at the right time.