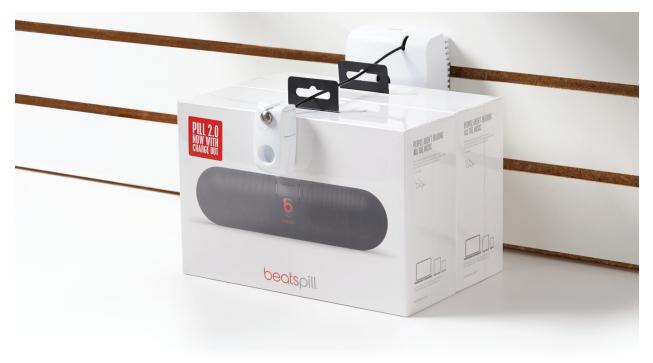

#### **Features and benefits**

- 1 Only solution designed for high value, shelved products
- 2 Cable recoils so customers can easily interact with merchandise while you maintain a clean shelf
- 3 Secured by the IR StopLok<sup>™</sup> providing fast access to merchandise and superior protection
- 4 Alarming version alarms if the cable is cut or the box is moved off its fixture
- 5 Available in non-alarming version (not pictured)

#### Shelf Tether – Alarming (NT-1):