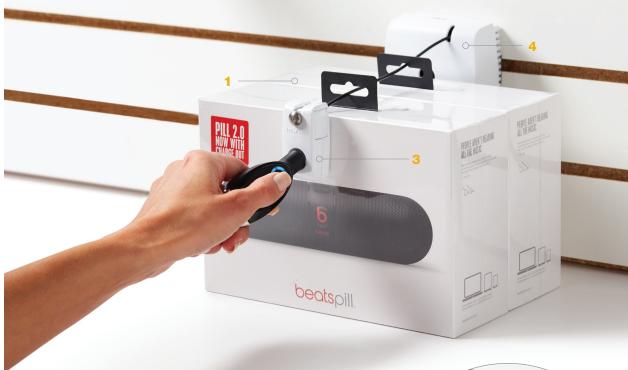

#### **Features and benefits**

- 1 Only solution designed for high value, shelved products
- 2 Cable recoils so customers can easily interact with merchandise while you maintain a clean shelf
- 3 Secured by the IR StopLok<sup>™</sup> providing fast access to merchandise and superior protection
- 4 Alarming version alarms if the cable is cut or the box is moved off its fixture
- 5 Available in non-alarming version (not pictured)

#### Shelf Tether – Alarming (NT-1):