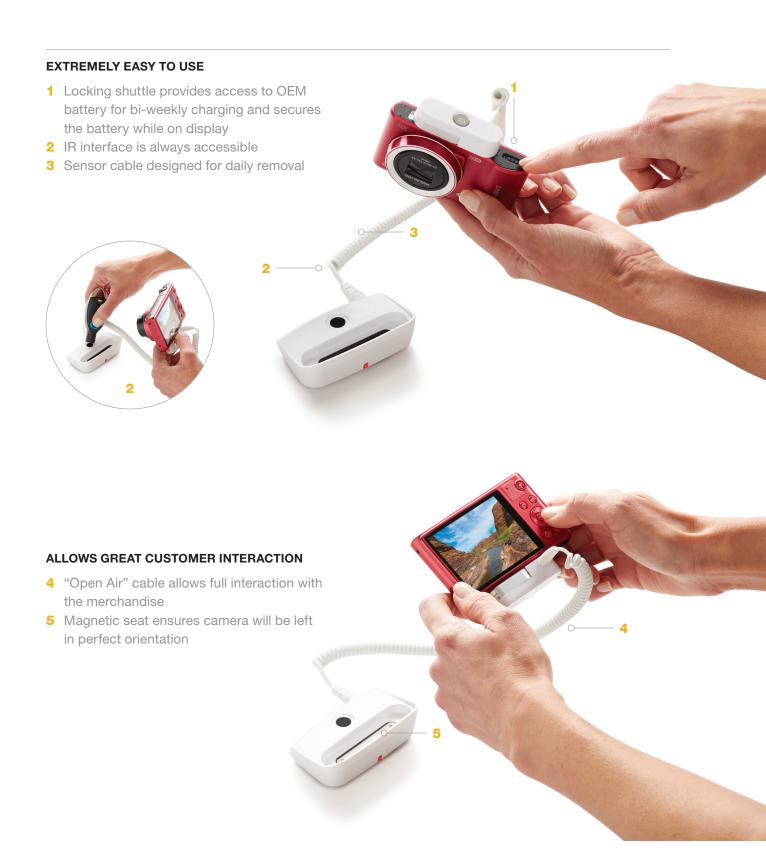

## Display, security, and quick access to power for today's cameras.

Fast. Secure. Economical.

Zips Camera is unique since it provides access to the camera battery chamber and OEM battery by unlocking the metallic shuttle on the sensor. The OEM camera battery is also electronically secured once the metal shuttle is locked back into the sensor. This way, the OEM battery can securely be used to power the camera on display for weeks at a time between charging.