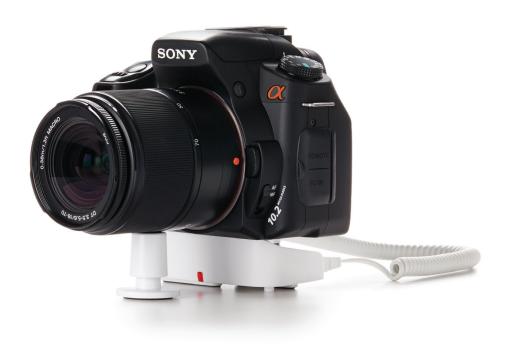

## PERFECTLY DISPLAYS POINT-AND-SHOOT AND DSLR CAMERAS

- 1 Adjustable mount ensures merchandise is easily centered
- 2 Adjustable stand supports large DSLR lenses
- 3 Available with lens sensor for DSLR cameras
- **4** Flashing red LED indicates system is providing alarming protection