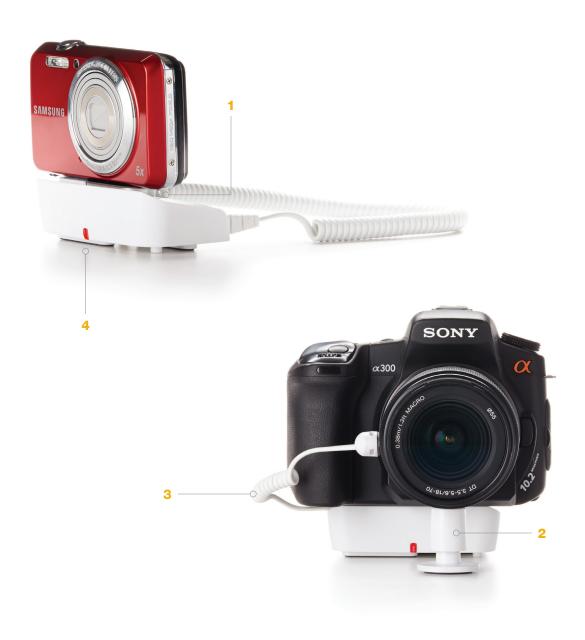

## Display, security, and quick access to power for today's cameras.

Fast. Secure. Economical.

Zips Camera is unique since it provides access to the camera battery chamber and OEM battery by unlocking the metallic shuttle on the sensor. The OEM camera battery is also electronically secured once the metal shuttle is locked back into the sensor. This way, the OEM battery can securely be used to power the camera on display for weeks at a time between charging.

## PERFECTLY DISPLAYS POINT-AND-SHOOT AND DSLR CAMERAS

- 1 Adjustable mount ensures merchandise is easily centered
- 2 Adjustable stand supports large DSLR lenses
- 3 Available with lens sensor for DSLR cameras
- **4** Flashing red LED indicates system is providing alarming protection