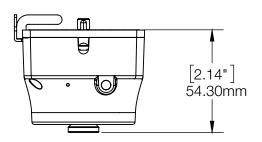

# OnePOD™ Camera / Technical Specifications

### **SPECIFICATIONS**

OnePOD - Powered Camera Sensor (DBD220-B/W)









## OnePOD™ Camera / Technical Specifications

### **PRODUCT ORDERING**

| ORDER CODE           | DESCRIPTION                                                                  | CARTON QTY. |
|----------------------|------------------------------------------------------------------------------|-------------|
| DBD220-B<br>DBD220-W | OnePOD powered camera sensor - Black<br>OnePOD powered camera sensor - White | 1           |

#### invue.com

©2019 InVue Security Products. No endorsement of InVue products has been made by any of the manufacturers of the products shown. Product is sold pursuant to InVue's warranty which can be found at www.invue.com/warranty.

THE AMERICAS 704.752.6513 • 888.55.INVUE EUROPE, MIDDLE EAST & AFRICA +31.23.8900150 ASIA PACIFIC +852.3127.6811