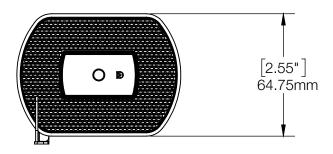

# OnePOD™ Camera / Technical Specifications

### **SPECIFICATIONS**

OnePOD - Powered Camera Sensor (DBD220-B/W)









## OnePOD™ Camera / Technical Specifications

### **PRODUCT ORDERING**

| ORDER CODE           | DESCRIPTION                                                                  | CARTON QTY. |
|----------------------|------------------------------------------------------------------------------|-------------|
| DBD220-B<br>DBD220-W | OnePOD powered camera sensor - Black<br>OnePOD powered camera sensor - White | 1           |

#### invue.com

©2019 InVue Security Products. No endorsement of InVue products has been made by any of the manufacturers of the products shown. Product is sold pursuant to InVue's warranty which can be found at www.invue.com/warranty.

THE AMERICAS 704.752.6513 • 888.55.INVUE EUROPE, MIDDLE EAST & AFRICA +31.23.8900150 ASIA PACIFIC +852.3127.6811