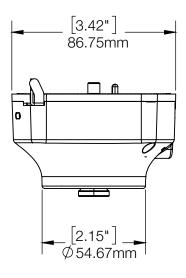

# OnePOD™ Camera / Technical Specifications

### **SPECIFICATIONS**

OnePOD - Powered Camera Sensor (DBD220-B/W)









## OnePOD™ Camera / Technical Specifications

### **PRODUCT ORDERING**

| ORDER CODE           | DESCRIPTION                                                                  | CARTON QTY. |
|----------------------|------------------------------------------------------------------------------|-------------|
| DBD220-B<br>DBD220-W | OnePOD powered camera sensor - Black<br>OnePOD powered camera sensor - White | 1           |

#### invue.com

©2019 InVue Security Products. No endorsement of InVue products has been made by any of the manufacturers of the products shown. Product is sold pursuant to InVue's warranty which can be found at www.invue.com/warranty.

THE AMERICAS 704.752.6513 • 888.55.INVUE EUROPE, MIDDLE EAST & AFRICA +31.23.8900150 ASIA PACIFIC +852.3127.6811