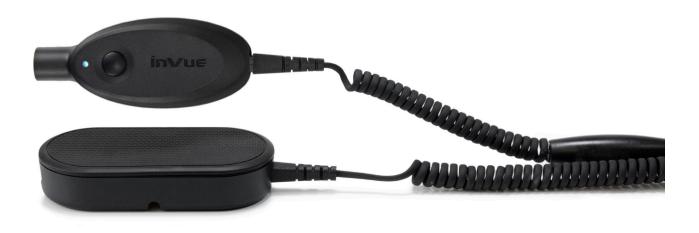

# Quickly remove merchandise security at checkout

OneKEY Detacher is the convenient merchandise security removal solution that empowers associates to efficiently service customers at checkout. It offers quick detaching and full control over authorization for seamless checkout operations and immediate customer service.