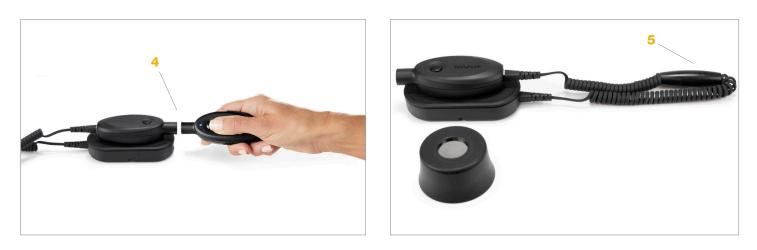

#### FEATURES AND BENEFITS

- 1 Quickly and securely detaches all OneKEY Package Protection products
- 2 Common magnet included which enables detaching of legacy magnetic solutions, in addition to InVue solutions
- **3** Deactivation button for immediate deauthorization
- 4 Authorized with OneKEY
- 5 Kink resistant cord with swivel, replaceable cable
- 6 12-hour timeout window with unlimited usage
- 7 Compatible with Access Manager Software for managed authorization