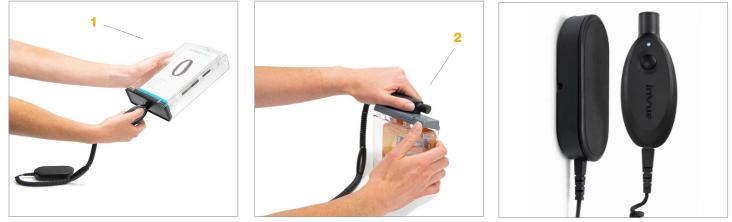

# Quickly remove merchandise security at checkout

OneKEY Detacher is the convenient merchandise security removal solution that empowers associates to efficiently service customers at checkout. It offers quick detaching and full control over authorization for seamless checkout operations and immediate customer service.

#### SEAMLESS CHECKOUT

Always powered and ready for rapid removal of security at checkout.