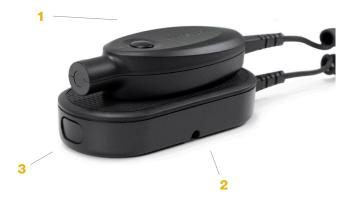

#### FEATURES AND BENEFITS

- 1 Quickly and securely detaches all OneKEY Package Protection products
- 2 Common magnet included which enables detaching of legacy magnetic solutions, in addition to InVue solutions
- **3** Deactivation button for immediate deauthorization
- 4 Authorized with OneKEY
- 5 Kink resistant cord with swivel, replaceable cable
- 6 12-hour timeout window with unlimited usage
- 7 Compatible with Access Manager Software for managed authorization