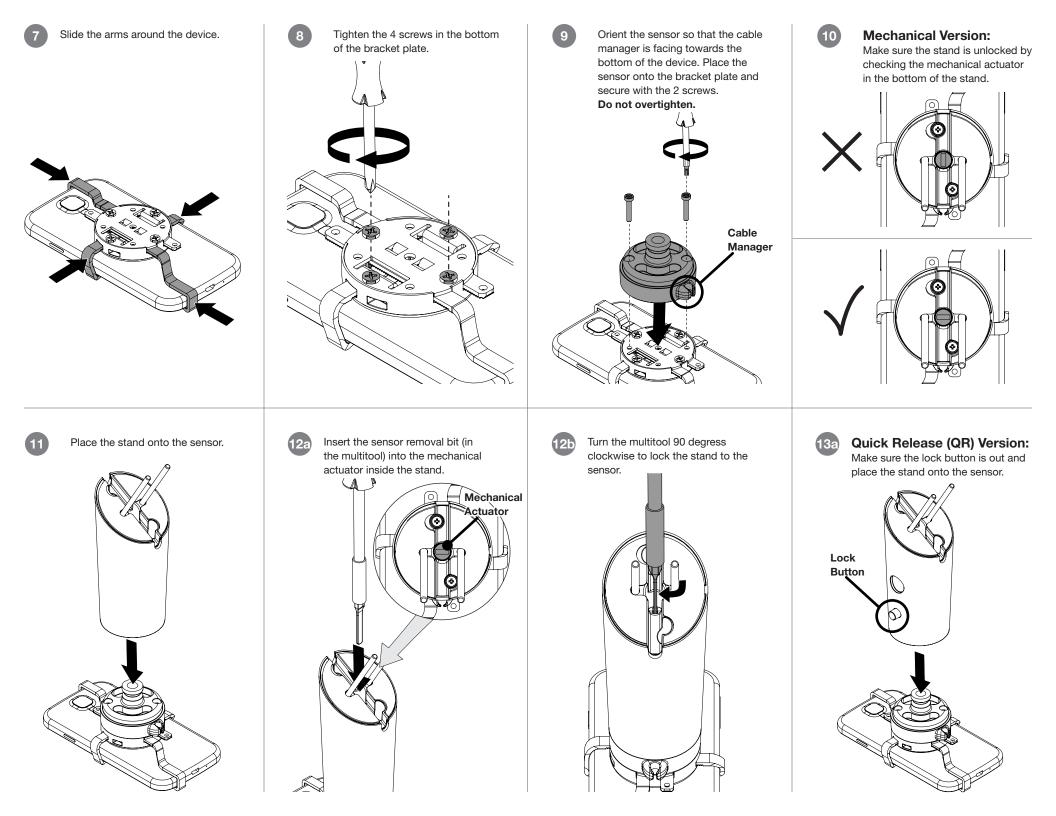

Do NOT attempt to fully remove the screws.

the adhesive.

Remove the bracket plate from the

phone and peel the clear film from

2

5

Slide the arms out from the bracket plate just far enough to accommodate the device.

3

6

Place the bracket plate into the postion determined in Step 4 and apply pressure for at least 10 seconds.