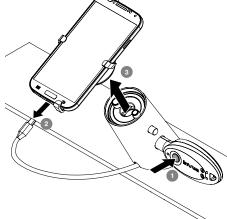

**One90 & One90QR** Angled and Flat Stands, Sensors & Security Arm Plates Wipe the back of device with the provided alcohol pad. Let it dry completely.

Loosen the 4 screws in the bottom of the bracket plate.

Do NOT attempt to fully remove the screws.

the adhesive.

Remove the bracket plate from the

phone and peel the clear film from

2

5

Slide the arms out from the bracket plate just far enough to accommodate the device.

3

6



Place the bracket plate into the postion determined in Step 4 and apply pressure for at least 10 seconds.











## www.invue.com

NA / LATAM // 704.752.6513 • 888.55.INVUE EMEA // +31.23.8900150 APAC // +852.3127.6811

© 2018 InVue Security Products Inc. All rights reserved. InVue is a registered trademark of InVue Security Products.