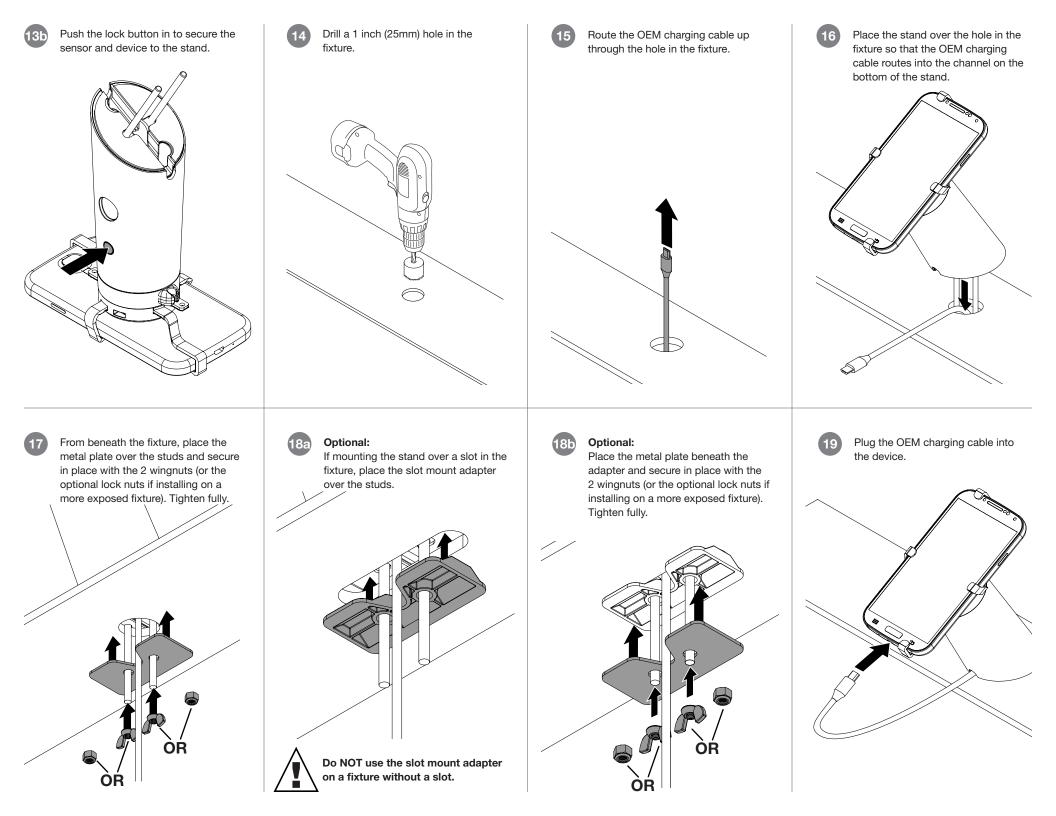

**One90 & One90QR** Angled and Flat Stands, Sensors & Security Arm Plates Wipe the back of device with the provided alcohol pad. Let it dry completely.

Loosen the 4 screws in the bottom of the bracket plate.

Do NOT attempt to fully remove the screws.

the adhesive.

Remove the bracket plate from the

phone and peel the clear film from

2

5

Slide the arms out from the bracket plate just far enough to accommodate the device.

3

6



Place the bracket plate into the postion determined in Step 4 and apply pressure for at least 10 seconds.











## www.invue.com

NA / LATAM // 704.752.6513 • 888.55.INVUE EMEA // +31.23.8900150 APAC // +852.3127.6811

© 2018 InVue Security Products Inc. All rights reserved. InVue is a registered trademark of InVue Security Products.