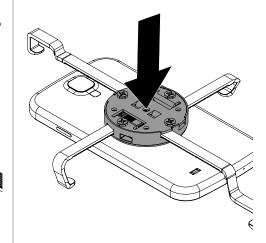

3

6

Place the bracket plate into the postion determined in Step 4 and apply pressure for at least 10 seconds.