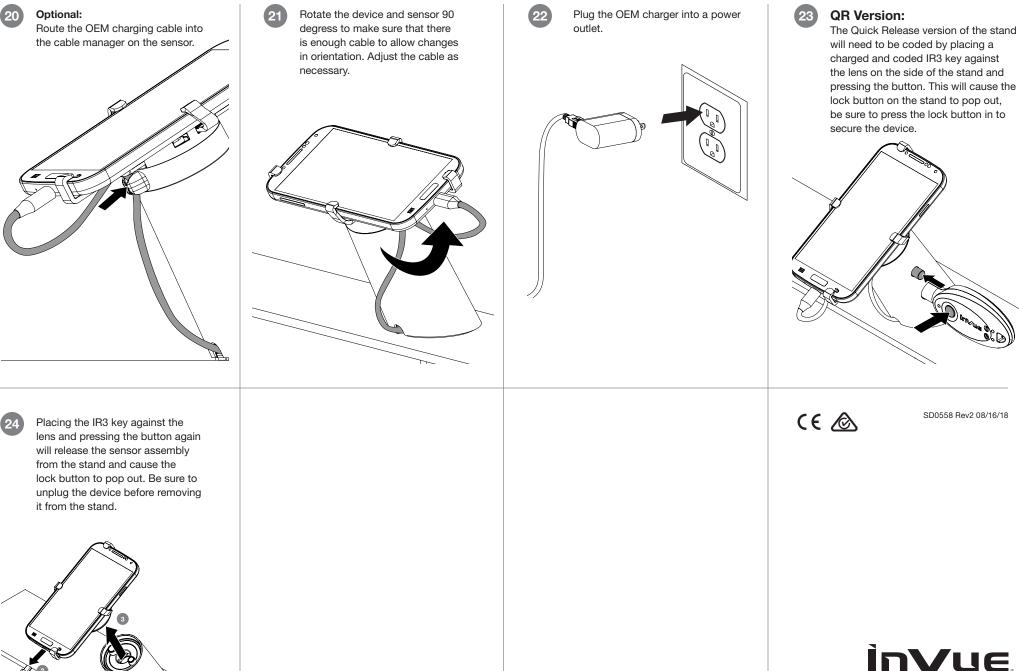

**One90 & One90QR** Angled and Flat Stands, Sensors & Security Arm Plates Wipe the back of device with the provided alcohol pad. Let it dry completely.

Loosen the 4 screws in the bottom of the bracket plate.

Do NOT attempt to fully remove the screws.

the adhesive.

Remove the bracket plate from the

phone and peel the clear film from

2

5

Slide the arms out from the bracket plate just far enough to accommodate the device.

3

6



Place the bracket plate into the postion determined in Step 4 and apply pressure for at least 10 seconds.











## www.invue.com

NA / LATAM // 704.752.6513 • 888.55.INVUE EMEA // +31.23.8900150 APAC // +852.3127.6811

© 2018 InVue Security Products Inc. All rights reserved. InVue is a registered trademark of InVue Security Products.