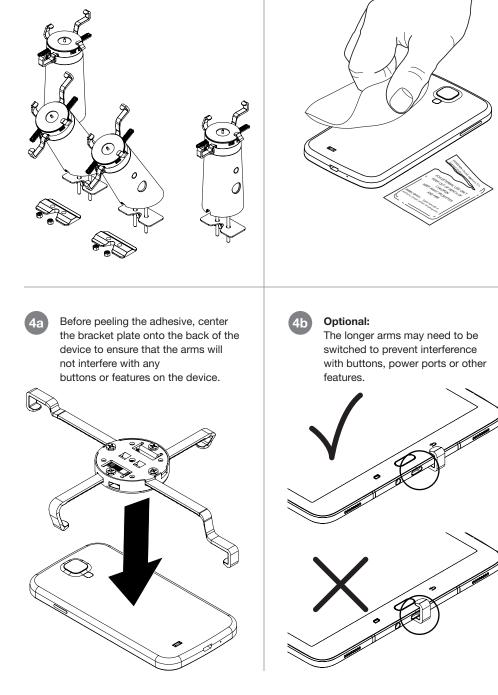

**One90 & One90QR** Angled and Flat Stands, Sensors & Security Arm Plates Wipe the back of device with the provided alcohol pad. Let it dry completely.

Loosen the 4 screws in the bottom of the bracket plate.

Do NOT attempt to fully remove the screws.

the adhesive.

Remove the bracket plate from the

phone and peel the clear film from

2

5

Slide the arms out from the bracket plate just far enough to accommodate the device.