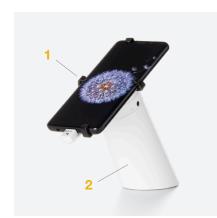

#### **FEATURES AND BENEFITS**

- 1 Handheld or tablet assembly installs quickly without adhesives or tools
- 2 Compatible with One55, One60 and One65 stands
- 3 One or all devices release from brackets via mobile app
- 4 Hand trusted customers a free device experience in seconds, on top of quick nightly removal