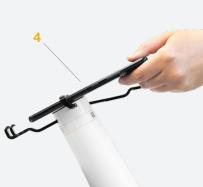

#### **FEATURES AND BENEFITS**

- 1 Handheld or tablet assembly installs quickly without adhesives or tools
- 2 Compatible with One55, One60 and One65 stands
- 3 One or all devices release from brackets via mobile app
- 4 Hand trusted customers a free device experience in seconds, on top of quick nightly removal