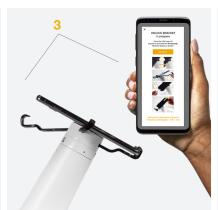

#### **FEATURES AND BENEFITS**

- 1 Handheld or tablet assembly installs quickly without adhesives or tools
- 2 Compatible with One55, One60 and One65 stands
- 3 One or all devices release from brackets via mobile app
- 4 Hand trusted customers a free device experience in seconds, on top of quick nightly removal