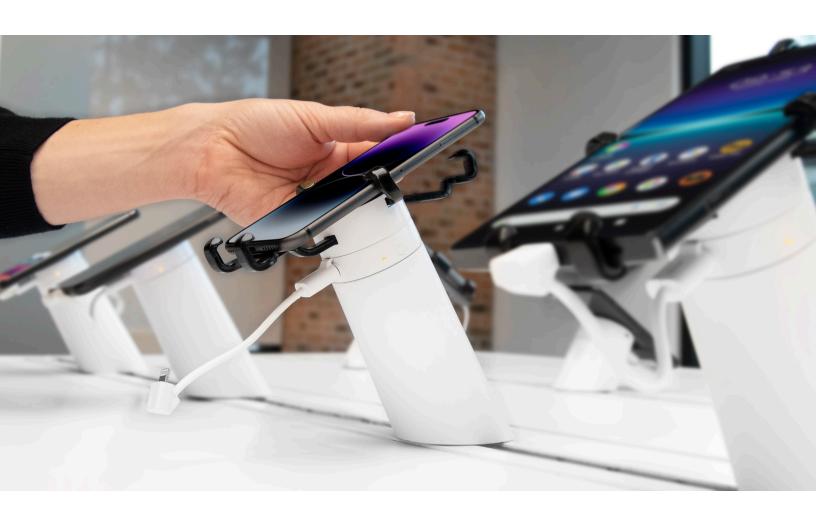

# Release the experience.

Automated bracket release for immediate customer engagement.

## **ALL-IN-ONE SOLUTION**

The only solution that scales from a fully locked down position to a free device experience in seconds.

#### STORE PERFORMANCE

Speed up nightly removal and remerchandising without the need for tools, consumables, or obstacles.