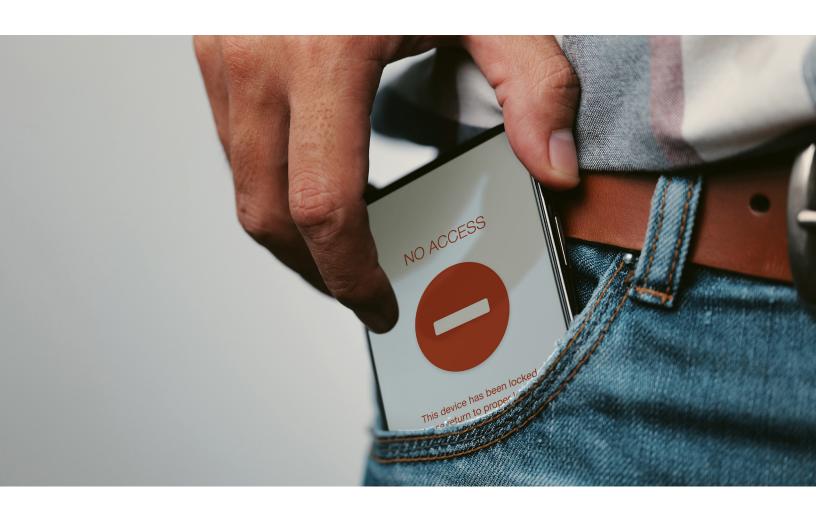

# Secure a great experience.

Wireless delivers a great experience – benefit denial software allows you to display with confidence.

#### **ALWAYS-ON PROTECTION**

Blocks devices from operation, reprogramming, reflashing, or resetting when taken from a retail location.

#### **HOW IT WORKS**

- Software runs continuously in the background of mobile and tablet devices
- When the device is lifted, software "listens" for RF Signal
- **3** Audible alarm triggers if device is taken outside a retail store
- 4 Device will alarm and stay locked until returned to the store