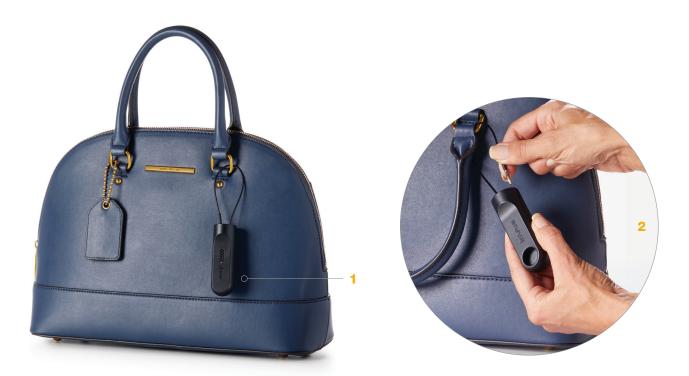

## **FEATURES AND BENEFITS**

- 1 95 dB alarm
- 2 Steel cable for added security strength
- 3 6" and 48" cable lengths secure a variety of products
- 4 Blinking red LED light to deter thieves

## **FEATURES AND BENEFITS (continued)**

- 1 Elegant, compact housing
- 2 Quick, simple "1-step" installation
- 3 EAS tower alarms (AM and RF sku's)
- 4 Quickly disarms using the OneKEY

A storewide single key solution to increase profits.