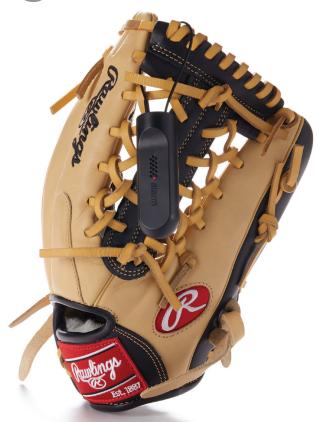

## **FEATURES AND BENEFITS**

- 1 95 dB alarm
- 2 Steel cable for added security strength
- 3 6" and 48" cable lengths secure a variety of products
- 4 Blinking red LED light to deter thieves

## **FEATURES AND BENEFITS (continued)**

- 1 Elegant, compact housing
- 2 Quick, simple "1-step" installation
- 3 EAS tower alarms (AM and RF sku's)
- 4 Quickly disarms using the OneKEY

A storewide single key solution to increase profits.