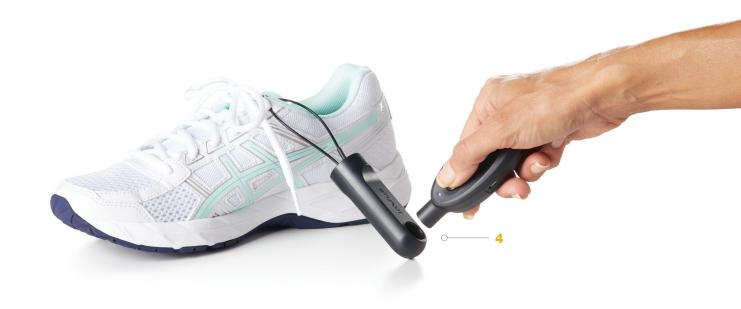

## **FEATURES AND BENEFITS**

- 1 95 dB alarm
- 2 Steel cable for added security strength
- 3 6" and 48" cable lengths secure a variety of products
- 4 Blinking red LED light to deter thieves

## **FEATURES AND BENEFITS (continued)**

- 1 Elegant, compact housing
- 2 Quick, simple "1-step" installation
- 3 EAS tower alarms (AM and RF sku's)
- 4 Quickly disarms using the OneKEY

A storewide single key solution to increase profits.