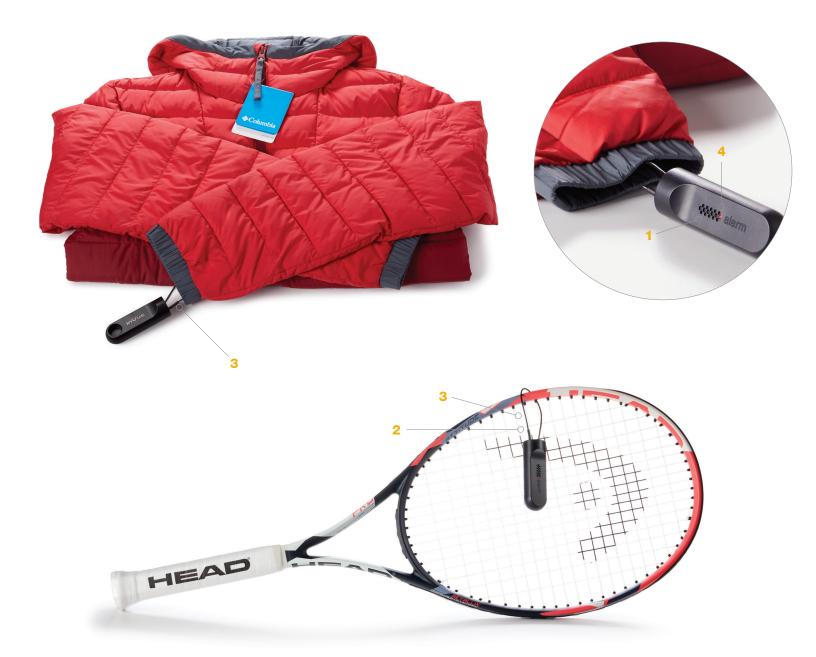

## **FEATURES AND BENEFITS**

- 1 95 dB alarm
- 2 Steel cable for added security strength
- 3 6" and 48" cable lengths secure a variety of products
- 4 Blinking red LED light to deter thieves

## **FEATURES AND BENEFITS (continued)**

- 1 Elegant, compact housing
- 2 Quick, simple "1-step" installation
- 3 EAS tower alarms (AM and RF sku's)
- 4 Quickly disarms using the OneKEY

A storewide single key solution to increase profits.