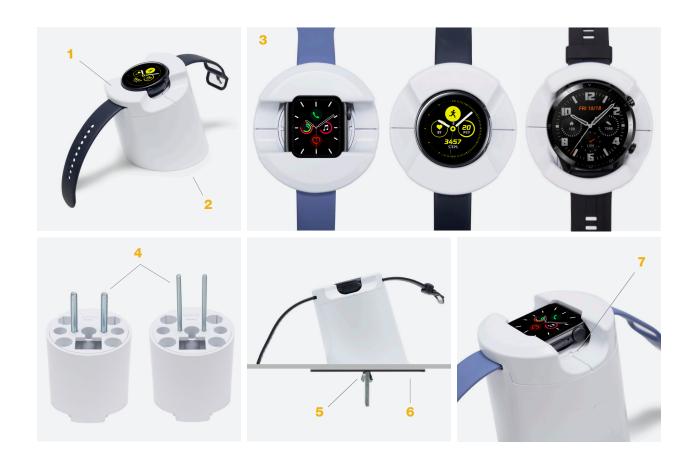

#### **FEATURES AND BENEFITS**

- Heavy-duty, all-metal construction delivers a truly secure display solution
- 2 Clean, minimal, low-profile stand complements environment and engages customers, while reducing leverage points and theft access
- **3** Three (3) fit-for-purpose harness bands for square or round watch faces
- **4** Two (2) mounting stud sizes for scalability and enhanced security
- **5** Four (4) simple screws, inaccessible from tabletop, secure watch frame to stand
- **6** Undercounter hardware that protects fixtures and countertops
- 7 Integrated OEM power capability for most popular Apple and Samsung watch models