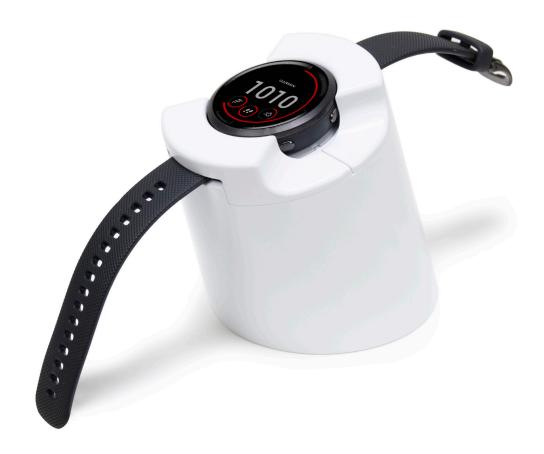

### **HSW100**

# Powerful security for smartwatch displays

## HSW100 protects the most valuable smartwatches from aggressive theft attempts